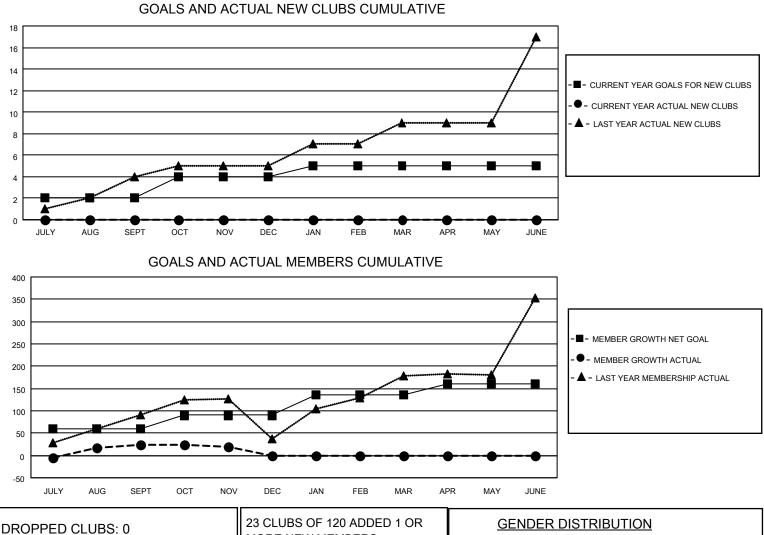

## LOCATION INDIA

District 321A3

Results as of: 11/30/2022

| Clubs                 |               |           |               | Members               |                         |                         |                                                    |
|-----------------------|---------------|-----------|---------------|-----------------------|-------------------------|-------------------------|----------------------------------------------------|
| RESULTS FOR 2022-2023 |               |           |               | RESULTS FOR 2022-2023 |                         |                         |                                                    |
| QUARTER               | NEW CLUB GOAL | NEW CLUBS | DROPPED CLUBS | QUARTER               | IBER GROWTH NET<br>GOAL | MEMBER GROWTH<br>ACTUAL | DROPPED<br>MEMBERS ACTUAL<br>(including transfers) |
| JULY/AUG/SEPT         | 2             | 0         | 0             | JULY/AUG/SEPT         | 60                      | 74                      | 48                                                 |
| OCT/NOV/DEC           | 2             | 0         | 0             | OCT/NOV/DEC           | 30                      | 7                       | 9                                                  |
| JAN/FEB/MAR           | 1             | 0         | 0             | JAN/FEB/MAR           | 45                      | 0                       | 0                                                  |
| APR/MAY/JUNE          | 0             | 0         | 0             | APR/MAY/JUNE          | 25                      | 0                       | 0                                                  |

| DROPPED CLUBS: 0 |    | MORE NEW MEMBERS          | GENDER DISTRIBUTION       |                |  |
|------------------|----|---------------------------|---------------------------|----------------|--|
|                  |    |                           | MALE                      | 1,815 (74.91%) |  |
|                  |    |                           | FEMALE                    | 608 (25.09%)   |  |
| DROPPED MEMBERS  |    |                           | NON BINARY                | 0 (0.00%)      |  |
|                  | •  |                           | PREFER NOT TO ANSWER      | 0 (0.00%)      |  |
| DECEASED         | 0  |                           |                           |                |  |
| CLUB CANCELLED   | 0  | CLICK HERE FOR CUMULATIVE | TOTAL FAMILY UNIT MEMBERS | 1,385          |  |
| OTHER            | 57 | MEMBERSHIP DATA           |                           |                |  |
| TOTAL            | 57 |                           | FAMILY MEMBERS PAYING HA  | LF DUES 833    |  |
|                  |    |                           |                           |                |  |
|                  |    |                           |                           |                |  |